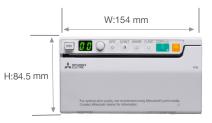

## Main features

// Small size: 154 x 84,5 x 130mm

// Very low weight: 1,6kg

// Long print format size up to 450x100mm

// Printing speed from 4.9 secs

// 24V DC powered (power supply not included)

// 5 thermal Mitsubishi papers available

## Technical specifications

| Model                                       | P95DW-DC                                                            |
|---------------------------------------------|---------------------------------------------------------------------|
| Print method                                | Thermal sensitive                                                   |
| Resolution                                  | Printhead 325 dpi (12.8 dots/mm), up to 1280x5760                   |
| Color depth                                 | 256 greyscales                                                      |
| Print speed/Picture (without data transfer) | 1,9 - 3.9 sec (1,280 x 960)                                         |
| Print size                                  | Thermal paper roll, 110mm wide                                      |
| Print Area                                  | 100x75mm (standard) / 100x450mm (max.)                              |
| Paper capacity                              | 220-245 prints and 18-20m long approx. Depending on paper reference |
| Printer memory                              | 1 frame (8Mb), repeat print with COPY button                        |
| Interface                                   | USB 2.0 (High Speed)                                                |
| Printer driver                              | Microsoft Windows 2000, XP, 7/8 / 10 (32/64 bit) and MacOSX         |
| Power supply                                | DC24V (power supply not included)                                   |
| Power consumption max.                      | 3.5 A                                                               |
| Dimensions (WxHxD)                          | approx. 154 x 84.5 x 130 mm                                         |
| Weight                                      | approx. 1.6kg                                                       |
| Approvals                                   | UL/CE/KC                                                            |
| Consumables                                 | KP61B-CE, KP65HM-CE, KP91HG-CE, K95HG, KP63HM                       |