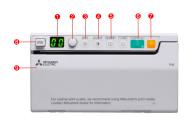

Simple operation from front panel buttons, easy and fast exchange of paper within few seconds, maintenance free operation are bases for long-term and troublefree usage, on the other side 7 different picture formats, sophisticated possibilities of driver with individually adjustable gamma curve for precise adjustment of printer to fit maximally to any application.

## Features

Easy to use

High Resolution

Display Brightness adjustments Mode button Contrast button Sharpness button

- Print button ON/OFF Open button Front door

REAR PANEL

10 USB 2.0 11 24V DC